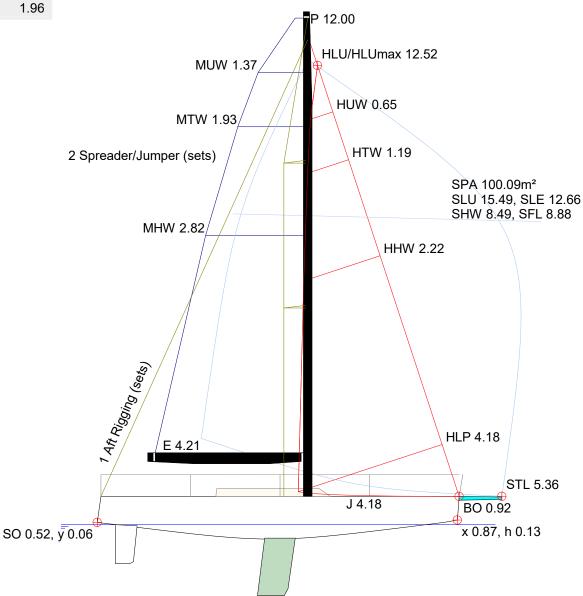

## **IRC Boat Data**

**BOAT:** 

Name: GAME ON - SEC

Sail Number: GBR5176L

Design: SUN FAST 3300 1.95

Cert No.: 49285 SECONDARY

Crew No.: 7 (595 kg)

Issue: SEC New - differs to primary headsail & spinnakers numbers Seahorse weighed, overhangs, draft & rig measured AY 11/20; std table Mainsail data North IHC 4/21; headsail & spinnaker data North IHC 12/22

## **ENDORSED CERTIFICATE**

Valid from: 19 Mar 24 14:13:21

Expires: 31 Dec 24

| <u>HULL</u>  |      |
|--------------|------|
| LH           | 9.99 |
| LWP          | 8.55 |
| Boat Weight: | 3716 |
| DLR          | 193  |
| Draft:       | 1.96 |

## **RIG & SAIL NOTES**

Max number of headsails carried: 3 Max number of flying headsails carried: 0 Max number of spinnakers carried: 3

IRC Rule 13.3 The accuracy of the measurements supplied shall be the owner's responsibility.

The boat drawing is approximated based on IRC rated data, if there is an error please contact your rule authority.